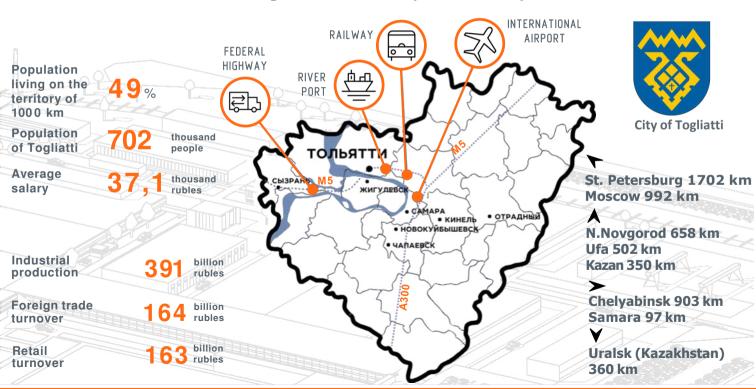

#### TOGLIATTI: ECONOMY AND LOGISTICS

Togliatti has a well developed transport infrastructure which includes railway, river, auto and air transportation. M5 Federal highway passes through the city. Kurumoch International Airport is 57 km away from the city.