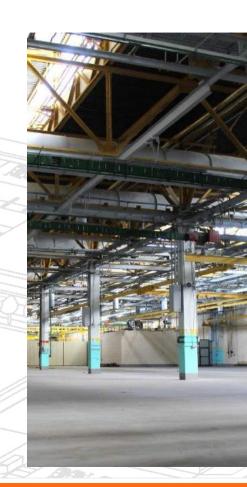

#### **AVTOVAZ INDUSTRIAL PARK**

The park was founded on October 6, 2016 in the city of Togliatti, as an internal division of JSC AVTOVAZ. On the territory at 111, Severnaya st.

#### TOTAL AREA:

174 651 m<sup>2</sup> industrial, warehouse and office premises.

The global concept of the Industrial park is to use all available space for rent.

## **BASIC CONDITIONS**

**COMPETITIVE RENT** 

HOISTING MECHANISMS AND THEIR SETUP

RENOVATED BUILDINGS

SEPARATE LOCATION

**ENTRANCES FOR LORRIES** 

ACCESS ROADS

FULL COMPLIANCE WITH CONSTRUCTION, FIRE SAFETY AND ENVIRONMENT REGULATIONS